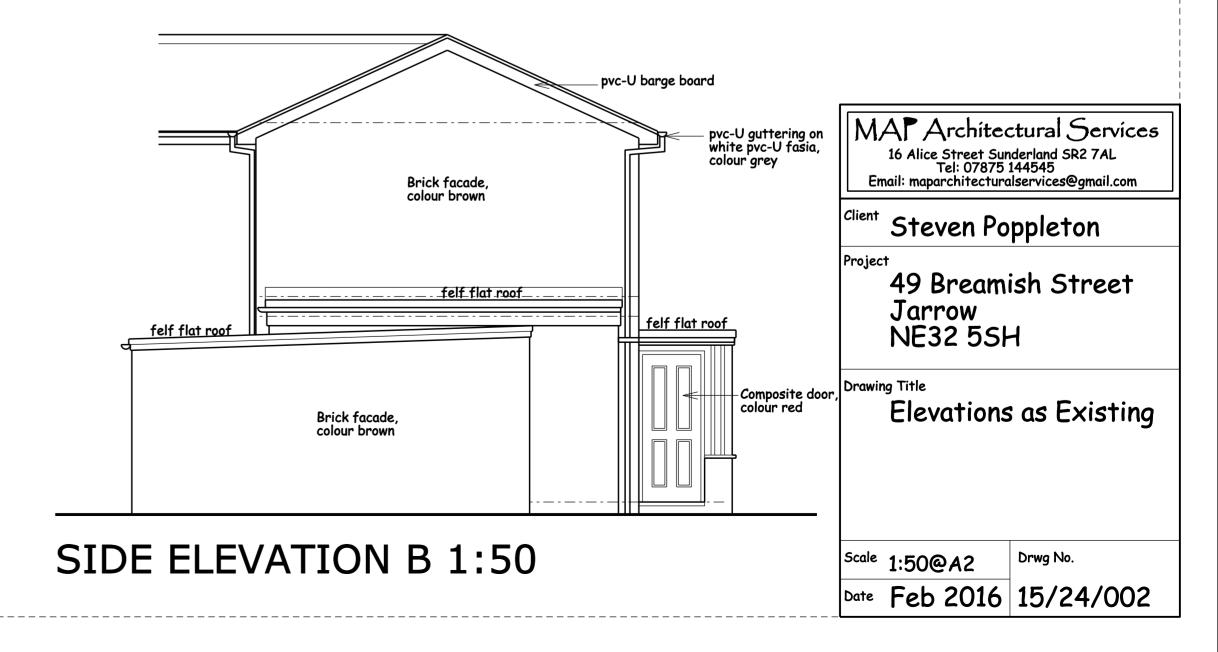

NOTES
Do not scale from this drawing. Only figured dimensions are to be taken from this drawing.

Contractor must verify all dimensions on site before commencing any work or producing manufacturing drawings.

Report any discrepancies to the Architect before commencing work.

If this drawing exceeds the quantities taken in any way, the Architect is to be informed before the work is initiated.

Work within the Construction (Design & Management) Regulations 2007 is not to start until a Health and Safety Plan has been produced.

This drawing is copyright and must not be reproduced without consent of MAP Architectural Services.



## FRONT ELEVATION 1:50



**REAR ELEVATION 1:50** 

SIDE ELEVATION A 1:50