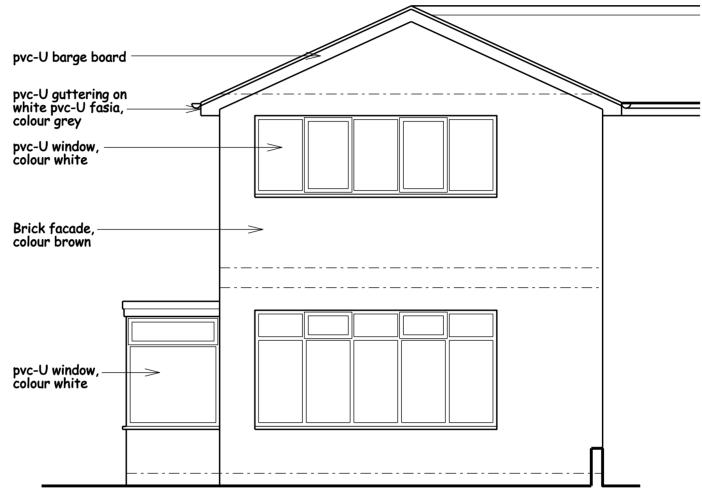

NOTES
Do not scale from this drawing. Only figured dimensions are to be taken from this drawing.

Contractor must verify all dimensions on site before commencing any work or producing manufacturing drawings.

Report any discrepancies to the Architect before commencing work.

If this drawing exceeds the quantities taken in any way, the Architect is to be informed before the work is initiated.

Work within the Construction (Design & Management) Regulations 2007 is not to start until a Health and Safety Plan has been produced.

This drawing is copyright and must not be reproduced without consent of MAP Architectural Services.



## FRONT ELEVATION 1:50



**REAR ELEVATION 1:50** 

SIDE ELEVATION A 1:50