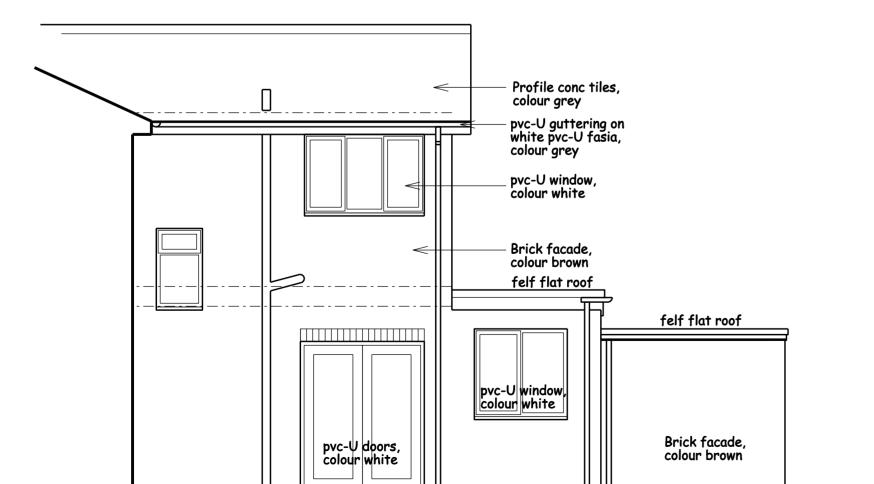

NOTES
Do not scale from this drawing. Only figured dimensions are to be taken from this drawing.

Contractor must verify all dimensions on site before commencing any work or producing manufacturing drawings.

Report any discrepancies to the Architect before commencing work.

If this drawing exceeds the quantities taken in any way, the Architect is to be informed before the work is initiated.

Work within the Construction (Design & Management) Regulations 2007 is not to start until a Health and Safety Plan has been produced.

This drawing is copyright and must not be reproduced without consent of MAP Architectural Services.



## FRONT ELEVATION 1:50



**REAR ELEVATION 1:50** 

SIDE ELEVATION A 1:50